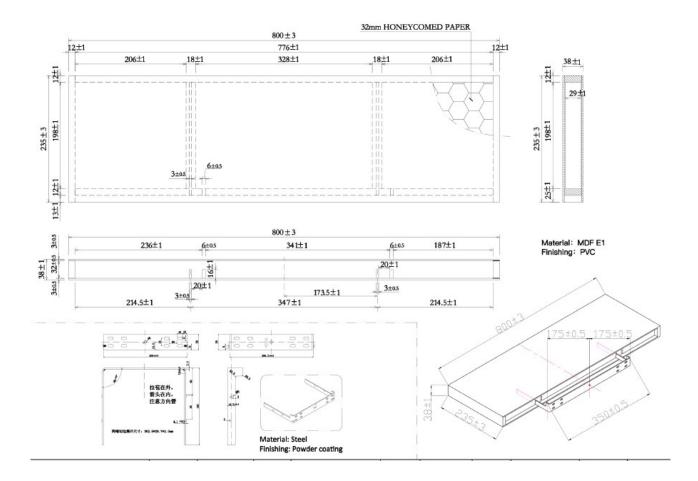

## **Technical data**

| Name product                                                    | SHELVE 38MM 80*23,5 / SANTANA<br>OAK | Contain battery                     | / |
|-----------------------------------------------------------------|--------------------------------------|-------------------------------------|---|
| Power in Watt                                                   | /                                    | Weight of the battery (gram)        | / |
| Nett Weight in gram<br>(without batteries,<br>without packaging | 2005g+/10%                           | Type of battery (Li-ion / Alkalin,) | / |
| Size of product: Lxlxh in centimetre                            | 80x23.5x3.8cm                        |                                     |   |
| Accessories included: detailed it                               | U metal fixing                       |                                     |   |
| Weight packaging                                                | 10g                                  |                                     |   |
| Size packaging                                                  | 80x23.5x3.8cm                        |                                     |   |
|                                                                 |                                      |                                     |   |